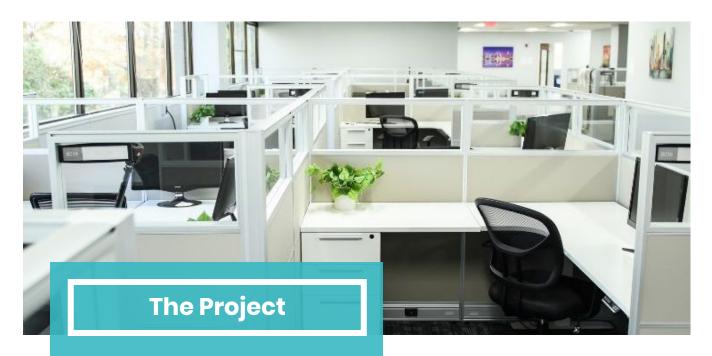

Arnold's Office Furniture fulfilled their requirements by installing 66 Sunline Select workstations, delivering a tailored solution that aligned with their needs and expectations.

# **The Solution**

Arnold's Office Furniture provided the ideal solution with the Sunline Select system, which met ClinChoice's requirements for both quality and affordability. Within just four weeks, our team successfully installed 66 Sunline Select cubicles. The entire process was seamless, from initial communication to the final installation.

### **The Products**

- (66) Sunline Select Cubicles
  - Footprint(s): 6'x6'
  - Height(s): 53"
  - Accessories:
    - Box-Box-File Storage
    - Electronic Sit-Stand Desk
    - Electric