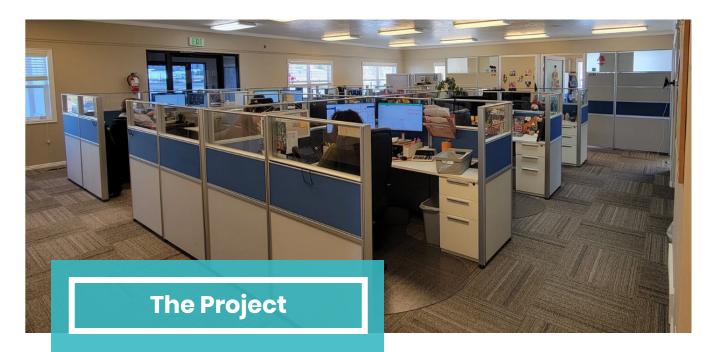

#### Star Valley Health (Summer 2024):

Star Valley Health, a nationally recognized health care facility, recently transformed their Afton, WY office with 30 Sunline Signature cubicles, and 4 Sunline Signature Private Offices with swinging frosted glass doors from Arnold's. They leaned on Arnold's for quick delivery and the customization of workstations. In just three months, we provided a seamless experience, designing a workspace that perfectly suited their needs-from the initial setup to furnishing 4 different areas of their business building.

# **30** Cubicles

purchased and installed

### **The Products**

- (30) Sunline Signature Cubicles
  - Footprint(s): 5'x2', 5'x4', 6'x5', 6'x6', 6'x8'
  - Height(s): 53", 53" to 41", 65" to 41", 65"
  - Accessories.
    - Frosted Sliding Doors
    - Box-Box-File Storage
    - Overhead Bin with Lock
    - Electric
- (4) Sunline Signature Private Offices
  - Footprint(s): 8' 6"x9' 2", 7' 10"x12' 1", 8' 10"x8' 3"
  - Height: 82"
  - Accessories
    - Swinging Frosted Glass Door
    - Box-Box-File Storage