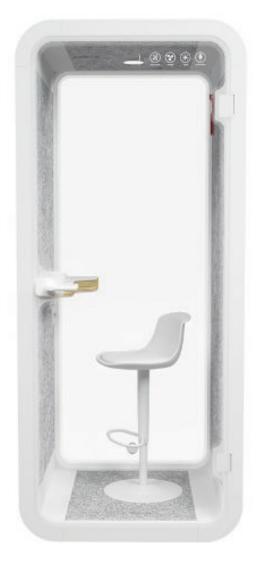

# SUNLINE SERENITY PRIVACY BOOTH SMALL

## **External Size:**

Height: 2300 mm (90.55 in) Width: 1000 mm (39.37 in) Depth: 936 mm (36.85 in)

#### **Internal Size:**

Height: 2140 mm (84.25 in) Width: 840 mm (33.07 in) Depth: 900 mm (35.43 in)