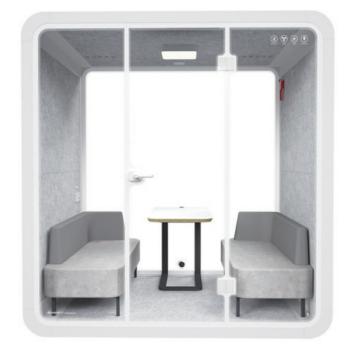

## **SUNLINE SERENITY PRIVACY BOOTH** LARGE

#### **External Size:**

Height: 2300 mm (90.55 in) Width: 2200 mm (86.61 in) Depth: 1536 mm (60.47 in)

#### **Internal Size:**

Height: 2140 mm (84.25 in) Width: 2040 mm (80.31 in) Depth: 1500 mm (59.06 in)

### **INTERIOR FURNITURE OPTIONS\***