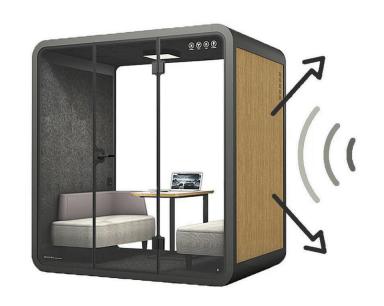

### **SOUND INSULATION**

**LIGHTING** 

**VENTILATION FAN** 

**220V POWER** 

# SUNLINE SERENITY PRIVACY BOOTH FEATURES

ANTI-WEAR EXTERIOR

EXTERNAL CABLE HOLE

BLUETOOTH AUDIO SYSTEM

DOUBLE YOUR EFFICIENCY

# SUNLINE SERENITY PRIVACY BOOTH FEATURES

ACOUSTIC INTERIOR

SOUND INSULATION TEMPERED GLASS

DAMPING FEET

FASTENING ASSEMBLY