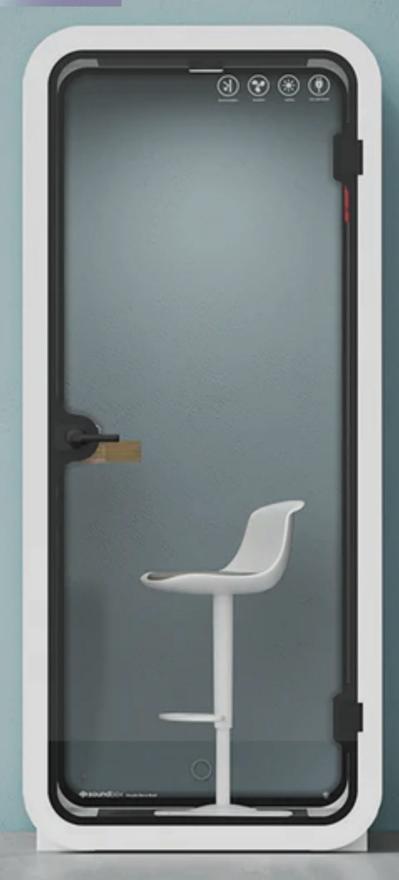

# SUNLINE SERENITY PRIVACY BOOTH SMALL

## **External Size:**

Height: 2300 mm (90.55 in) Width: 1000 mm (39.37 in) Depth: 936 mm (36.85 in)

#### **Internal Size:**

Height: 2140 mm (84.25 in) Width: 840 mm (33.07 in) Depth: 900 mm (35.43 in)