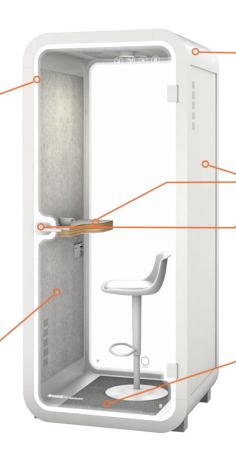

#### MAIN MATERIAL

Tempered glass (same quality standard as Metro sliding door tempered glass). Aviation Aluminum frame, strong carbon composite wall panels, floor damping carpet. Wood-free, glue-free, screw-free.

#### INTERIOR MATERIAL

Using 60% high density PET acoustic panel as sound absorption materials inside the booth, making the sound clearer.

#### LIGHTING SYSTEM

4000K LED central lighting system.

### **SOUND INSULATION**

**LIGHTING** 

**VENTILATION FAN** 

**220V POWER** 

# SUNLINE SERENITY PRIVACY BOOTH FEATURES

ACOUSTIC INTERIOR

SOUND INSULATION TEMPERED GLASS

DAMPING FEET

FASTENING ASSEMBLY