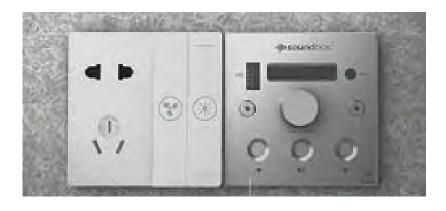

### **SOUND INSULATION**

**LIGHTING** 

**VENTILATION FAN** 

**220V POWER** 

# SUNLINE SERENITY PRIVACY BOOTH FEATURES

ANTI-WEAR EXTERIOR

EXTERNAL CABLE HOLE

BLUETOOTH AUDIO SYSTEM

DOUBLE YOUR EFFICIENCY