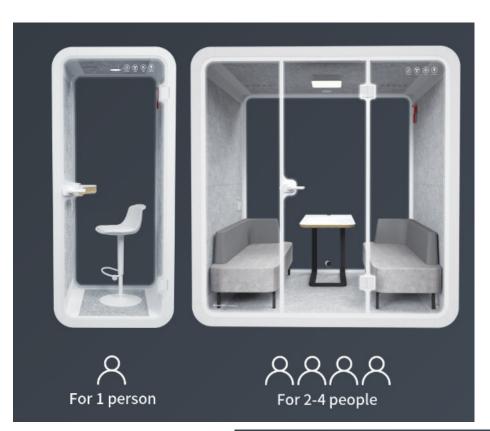

# SUNLINE SERENITY PRIVACY BOOTH SMALL

## **External Size:**

Height: 2300 mm (90.55 in) Width: 1000 mm (39.37 in) Depth: 936 mm (36.85 in)

#### **Internal Size:**

Height: 2140 mm (84.25 in) Width: 840 mm (33.07 in) Depth: 900 mm (35.43 in)

#### **MEDIUM**

#### **External Size:**

Height: 2300 mm (90.55 in) Width: 1500 mm (56.06 in) Depth: 1235 mm (48.66 in)

#### **Internal Size:**

Height: 2140 mm (84.25 in) Width: 1340 mm (52.76 in) Depth: 1200 mm (47.24 in)