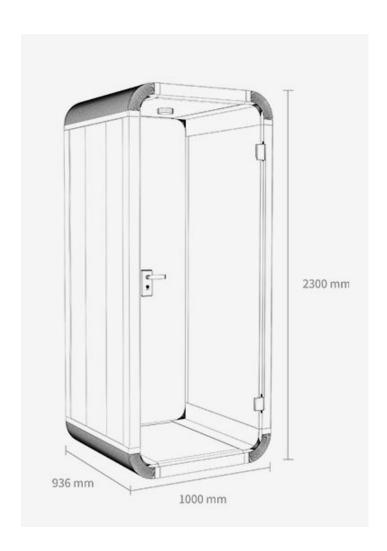

## **External Size:**

Height: 2300 mm (90.55 in) Width: 1000 mm (39.37 in) Depth: 936 mm (36.85 in)

#### **Internal Size:**

Height: 2140 mm (84.25 in) Width: 840 mm (33.07 in) Depth: 900 mm (35.43 in)