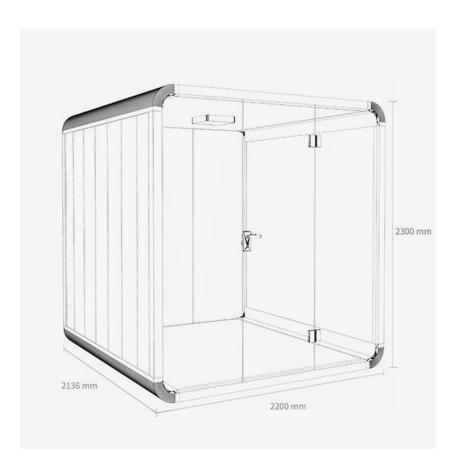

#### **External Size:**

Height: 2300 mm (90.55 in) Width: 2200 mm (86.61 in) Depth: 2136 mm (84.09 in)

#### **Internal Size:**

Height: 2140 mm (84.25 in) Width: 2040 mm (80.31 in) Depth: 2100 mm (82.68 in)