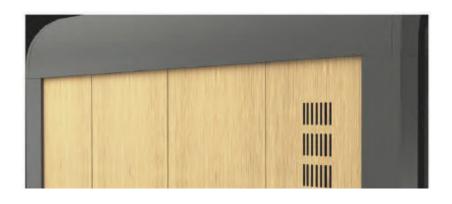

#### **VENTILATION SYSTEM**

1~3pcs silent fan --refresh the air every three minutes.