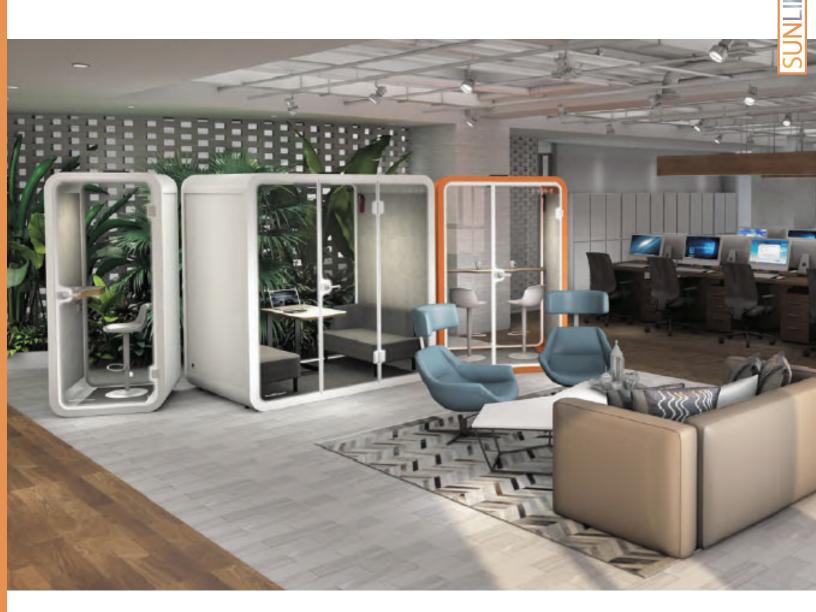

# SUNLINE SERENITY

PRIVACY BOOTHS

# SUNLINE SERENITY PRIVACY BOOTH

Privacy Booths provide you with a private and comfortable place to do your creative work.

Our booth structure consists of a supporting frame made from aerospace-grade aluminum panels, carbon composite panels, and double-glazed glasses - which are often used in high-speed rail trains. In order to simplify the assembly process, we only use one type of fastener.

#### **OFFICE REVOLUTION**

Modern open-plan offices are a current popular trend, offering costeffectiveness while providing a space that will promote teamwork among employees. Our booth can provide the privacy that is also needed at times from a traditional office or small conference room. Thus, the best of both worlds for the office.