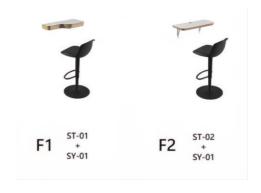

V POWER** 

# SUNLINE SERENITY PRIVACY BOOTH FEATURES



ANTI-WEAR EXTERIOR



EXTERNAL CABLE HOLE



BLUETOOTH AUDIO SYSTEM



DOUBLE YOUR EFFICIENCY

# SUNLINE SERENITY PRIVACY BOOTH FEATURES



ACOUSTIC INTERIOR



SOUND INSULATION TEMPERED GLASS



DAMPING FEET



FASTENING ASSEMBLY

# SUNLINE SERENITY PRIVACY BOOTH FEATURES



#### **OFFICE REVOLUTION**

Modern open-plan offices are a current popular trend, offering costeffectiveness while providing a space that will promote teamwork among employees. Our booth can provide the privacy that is also needed at times from a traditional office or small conference room. Thus, the best of both worlds for the office.

# SUNLINE SERENITY PRIVACY BOOTH FEATURES





# SUNLINE SERENITY PRIVACY BOOTH SMALL



### **INTERIOR FURNITURE OPTIONS\***



### **FRAME COLORS**









## **External Size:**

Height: 2300 mm (90.55 in) Width: 1000 mm (39.37 in) Depth: 936 mm (36.85 in)

#### **Internal Size:**

Height: 2140 mm (84.25 in) Width: 840 mm (33.07 in) Depth: 900 mm (35.43 in)



## SUNLINE SERENITY PRIVACY BOOTH

#### **MEDIUM**



### **FRAME COLORS**



#### **External Size:**

Height: 2300 mm (90.55 in) Width: 1500 mm (56.06 in) Depth: 1235 mm (48.66 in)

#### **Internal Size:**

Height: 2140 mm (84.25 in) Width: 1340 mm (52.76 in) Depth: 1200 mm (47.24 in)

#### **INTERIOR FURNITURE OPTIONS\***





## **SUNLINE SERENITY PRIVACY BOOTH** LARGE



#### **FRAME COLORS**











#### **External Size:**

Height: 2300 mm (90.55 in) Width: 2200 mm (86.61 in) Depth: 1536 mm (60.47 in)

#### **Internal Size:**

Height: 2140 mm (84.