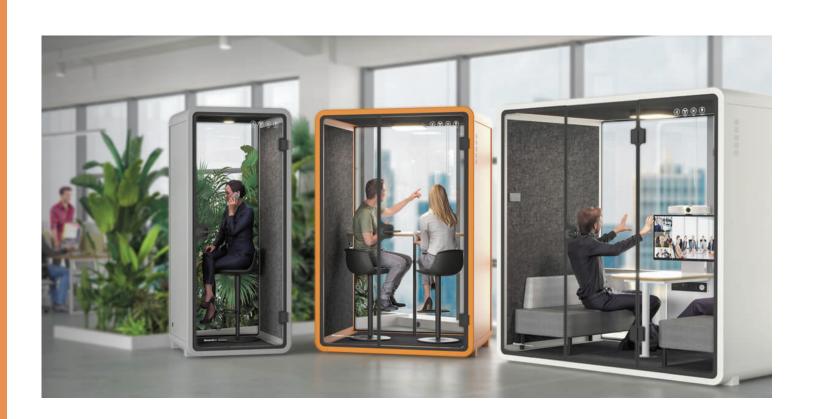

#### **OFFICE REVOLUTION**

Modern open-plan offices are a current popular trend, offering costeffectiveness while providing a space that will promote teamwork among employees. Our booth can provide the privacy that is also needed at times from a traditional office or small conference room. Thus, the best of both worlds for the office.