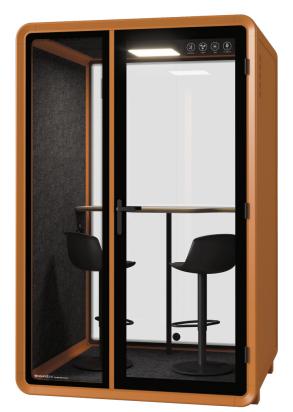

# SUNLINE SERENITY

PRIVACY BOOTHS

# SUNLINE SERENITY PRIVACY BOOTH

Privacy Booths provide you with a private and comfortable place to do your creative work.

Our booth structure consists of a supporting frame made from aerospace-grade aluminum panels, carbon composite panels, and double-glazed glasses - which are often used in high-speed rail trains. In order to simplify the assembly process, we only use one type of fastener.