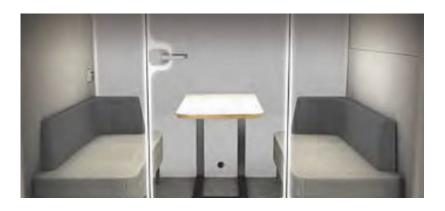

# SUNLINE SERENITY PRIVACY BOOTH

Privacy Booths provide you with a private and comfortable place to do your creative work.

Our booth structure consists of a supporting frame made from aerospace-grade aluminum panels, carbon composite panels, and double-glazed glasses - which are often used in high-speed rail trains. In order to simplify the assembly process, we only use one type of fastener.

#### **FURNITURE**

Interior Furniture is included.