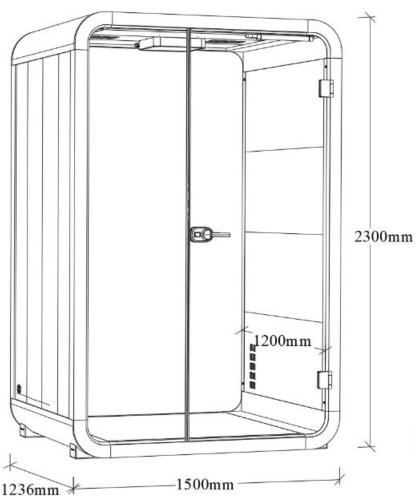

#### **External Size:**

Height: 2300 mm (90.55 in) Width: 1500 mm (56.06 in) Depth: 1235 mm (48.66 in)

#### **Internal Size:**

Height: 2140 mm (84.25 in) Width: 1340 mm (52.76 in) Depth: 1200 mm (47.24 in)