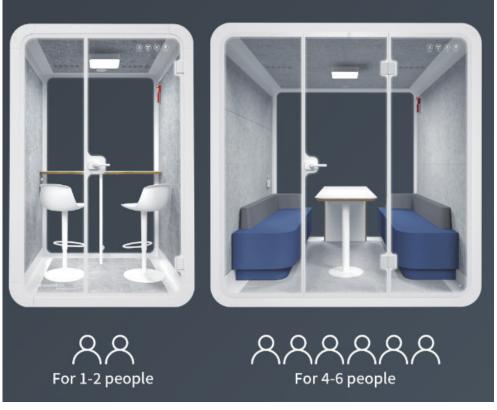

#### **LARGE**

2-4 Person

#### **External Size:**

Height: 2300mm (90.55 in) Width: 2200 mm (86.61 in) Depth: 1586 mm (62.44 in)

#### **Internal Size:**

Height: 2300 mm (90.55 in) Width: 1423 mm (56.02 in) Depth: 1586 mm (62.44 in)

#### **EXTRA LARGE**

4-6 Person

#### **External Size:**

Height: 2300 mm (90.55 in) Width: 2200 mm (86.61 in) Depth: 2186 mm (86.06 in)

#### **Internal Size:**

Height: 2213 mm (87.13 in) Width: 2045mm (80.21 in) Depth: 2023 mm (79.65 in)