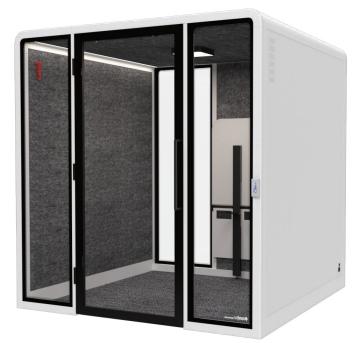

# SUNLINE SERENITY PRIVACY BOOTH

Privacy Booths provide you with a private and comfortable place to do your creative work.

Our booth structure consists of a supporting frame made from aerospace-grade aluminum panels, carbon composite panels, and double-glazed glasses - which are often used in high-speed rail trains. In order to simplify the assembly process, we only use one type of fastener.

#### MAIN MATERIAL

Tempered glass (same quality standard as Metro sliding door tempered glass). Aviation Aluminum frame, strong carbon composite wall panels, floor damping carpet. Wood-free, glue-free, screw-free.

#### **EASY INSTALLATION**

It can be assembled & disassembled within two hours; no screws needed to install the booth structure.