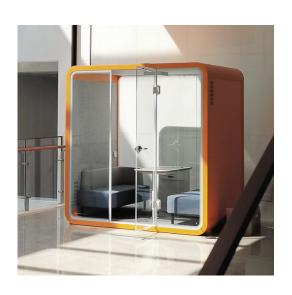

## **SUNLINE SERENITY PRIVACY BOOTH** LARGE

#### **FRAME COLORS**

#### **External Size:**

Height: 2300 mm (90.55 in) Width: 2200 mm (86.61 in) Depth: 1536 mm (60.47 in)

#### **Internal Size:**

Height: 2140 mm (84.25 in) Width: 2040 mm (80.31 in) Depth: 1500 mm (59.06 in)