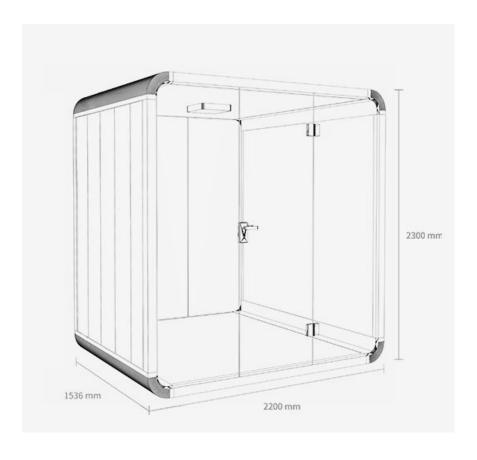

#### **External Size:**

Height: 2300 mm (90.55 in) Width: 2200 mm (86.61 in) Depth: 1536 mm (60.47 in)

#### **Internal Size:**

Height: 2140 mm (84.25 in) Width: 2040 mm (80.31 in) Depth: 1500 mm (59.06 in)