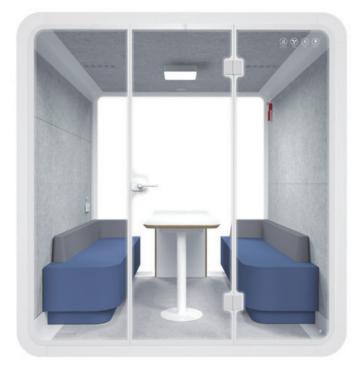

# SUNLINE SERENITY PRIVACY BOOTH

Privacy Booths provide you with a private and comfortable place to do your creative work.

Our booth structure consists of a supporting frame made from aerospace-grade aluminum panels, carbon composite panels, and double-glazed glasses - which are often used in high-speed rail trains. In order to simplify the assembly process, we only use one type of fastener.

#### INTERIOR MATERIAL

Using 60% high density PET acoustic panel as sound absorption materials inside the booth, making the sound clearer.

#### LIGHTING SYSTEM

4000K LED central lighting system.