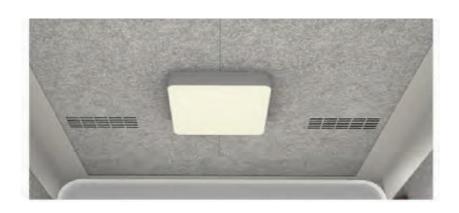

#### LIGHTING SYSTEM

4000K LED central lighting system.

The air in the booth is fully circulated every three minutes, equipped with 4000K natural color lighting, 12V-USB power supply, and power rated for 110-220V/50Hz.