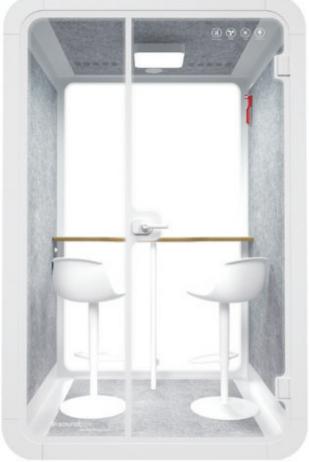

## **SUNLINE SERENITY PRIVACY BOOTH** LARGE

#### **External Size:**

Height: 2300 mm (90.55 in) Width: 2200 mm (86.61 in) Depth: 1536 mm (60.47 in)

#### **Internal Size:**

Height: 2140 mm (84.25 in) Width: 2040 mm (80.31 in) Depth: 1500 mm (59.06 in)

### **INTERIOR FURNITURE OPTIONS\***