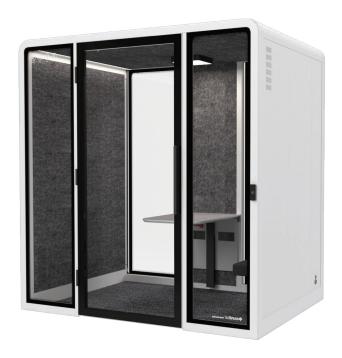

# SUNLINE SERENITY PRIVACY BOOTH

Privacy Booths provide you with a private and comfortable place to do your creative work.

Our booth structure consists of a supporting frame made from aerospace-grade aluminum panels, carbon composite panels, and double-glazed glasses - which are often used in high-speed rail trains. In order to simplify the assembly process, we only use one type of fastener.

#### MAIN MATERIAL

Tempered glass (same quality standard as Metro sliding door tempered glass). Aviation Aluminum frame, strong carbon composite wall panels, floor damping carpet. Wood-free, glue-free, screw-free.

#### **EASY INSTALLATION**

It can be assembled & disassembled within two hours; no screws needed to install the booth structure.