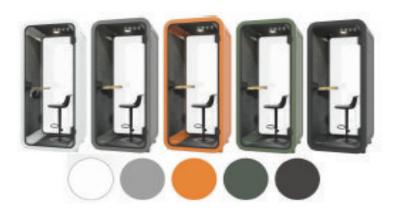

### **FRAME COLORS**

### FACTORY ORDER / FRAME

**Aluminum Frame:** S - 115 White

Aluminum Frame: S - 235 Silver

Aluminum Frame: S - 211 Black

Aluminum Frame: S - 201 Green

**Aluminum Frame:** S - 169 Orange