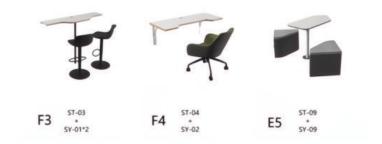

t times from a traditional office or small conference room. Thus, the best of both worlds for the office.

# SUNLINE SERENITY PRIVACY BOOTH FEATURES





# SUNLINE SERENITY PRIVACY BOOTH SMALL



### **INTERIOR FURNITURE OPTIONS\***



### **FRAME COLORS**









## **External Size:**

Height: 2300 mm (90.55 in) Width: 1000 mm (39.37 in) Depth: 936 mm (36.85 in)

#### **Internal Size:**

Height: 2140 mm (84.25 in) Width: 840 mm (33.07 in) Depth: 900 mm (35.43 in)



## SUNLINE SERENITY PRIVACY BOOTH

#### **MEDIUM**



### **FRAME COLORS**



#### **External Size:**

Height: 2300 mm (90.55 in) Width: 1500 mm (56.06 in) Depth: 1235 mm (48.66 in)

#### **Internal Size:**

Height: 2140 mm (84.25 in) Width: 1340 mm (52.76 in) Depth: 1200 mm (47.24 in)

#### **INTERIOR FURNITURE OPTIONS\***





## **SUNLINE SERENITY PRIVACY BOOTH** LARGE



#### **FRAME COLORS**











#### **External Size:**

Height: 2300 mm (90.55 in) Width: 2200 mm (86.61 in) Depth: 1536 mm (60.47 in)

#### **Internal Size:**

Height: 2140 mm (84.25 in) Width: 2040 mm (80.31 in) Depth: 1500 mm (59.06 in)

### **INTERIOR FURNITURE OPTIONS\***





# PRIVACY BOOTH EXTRA LARGE



#### **FRAME COLORS**











#### **External Size:**

Height: 2300 mm (90.55 in) Width: 2200 mm (86.61 in) Depth: 2136 mm (84.09 in)

#### **Internal Size:**

Height: 2140 mm (84.25 in) Width: 2040 mm (80.31 in) Depth: 2100 mm (82.68 in)

### **INTERIOR FURNITURE OPTIONS\***





# SUNLINE SERENITY PRIVACY BOOTH

# ADA-COMPLIANT

#### **LARGE**

2-4 Person



#### **External Size:**

Height: 2300mm (90.55 in) Width: 2200 mm (