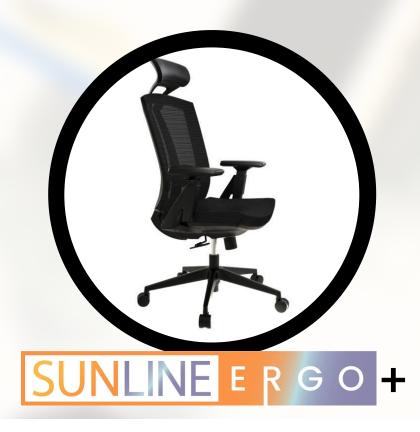

- **OVERVIEW**
- With its refined appearance and adaptive features, the Ergo Plus office chair fits effortlessly into any part of your facility, from high-end executive spaces to collaborative work areas and beyond.
- Costs a fraction of the price of other high-quality ergonomic chairs

- Base: Heavy duty Hard-molded with Casters
- Lift: Pneumatic Lift Cylinder
- Seat: Memory Foam Cushion
- Back: Mesh, Lumbar Support
- Arms: Gel, Adjustable
- Headrest: Leatherette Composite

- Modern and elegant with premium lumbar support
- Height adjustable from 49" 56"
- Tension lock and tilt control seat settings
- 5-locking positions for backrest
- 360-degree swivel
- 45-degree headrest tilt