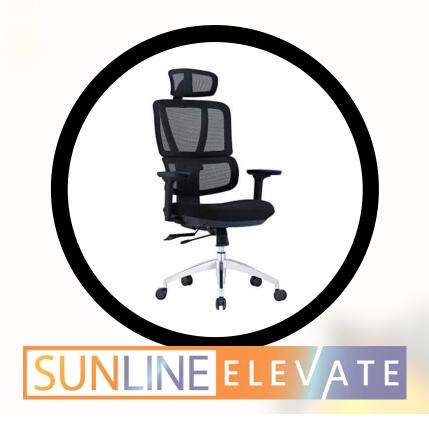

## ERGONOMIC CHAIRS AT A GLANCE

- The epitome of ergonomic excellence, Elevate, is our state-of-the-art lumbar support system, designed to contour seamlessly to the natural curvature of your spine.
- Costs a fraction of the price of other high-quality ergonomic chairs

- Base: Heavy-duty Aluminum with Casters
- Lift: Chrome Gaslift
- Seat: Memory Foam Cushion
- Back: Mesh, Lumbar Support, Adjustable
- Arms: 3D-Hard-molded, Adjustable
- Headrest: 4D-Curved Mesh, Adjustable