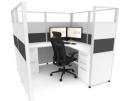

### **STANDING-HEIGHT CUBICLES**

65" high cubicles are designed for extra privacy with abundant storage options. This configuration is great for creating personal space and blocking noise.