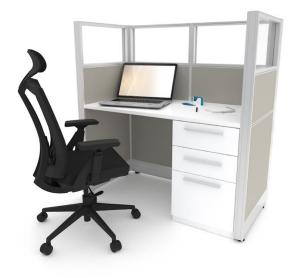

4' x 2'

41" high cubicles promote collaboration and visibility with just one layer of wall panels above the work surface. Perfect for team environments!

#### SKU: 1030

HIGH

6' x 6'