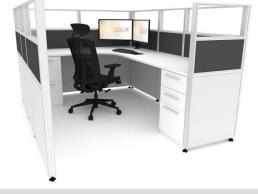

#### SKU: 140

SKU: 2000

6' x 6' - 53" High

4' x 2' - 53" High

\* available in more footprints

SKU: 1220

6' x 8' - 65" High

SUNLINE<sup>®</sup> —