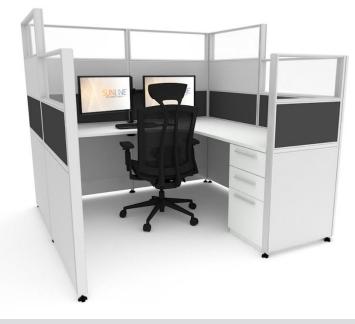

### SEATED-HEIGHT CUBICLES

53" high cubicles blend privacy and collaboration with two layers of wall panels above the work surface. Noise is dampened, but open enough to communicate with your neighbor if desired. Easily switch out the top layer of glass to fabric, or vice versa.

53

HIGH