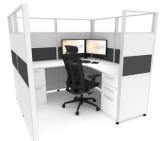

### SEATED-HEIGHT CUBICLES

53" high cubicles blend privacy and collaboration with two layers of wall panels above the work surface. Noise is dampened, but open enough to communicate with your neighbor if desired. Easily switch out the top layer of glass to fabric, or vice versa.

SKU: 1040

#### SKU: 1010

5' x 5'