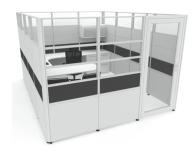

### PRIVATE OFFICE CUBICLES

83" high cubicles are designed with maximum privacy in mind. This configuration is a great option for managers and department heads who feel they need a bit more privacy when conducting meetings.

#### SKU: 1470

\*shown with swinging door upgrade

**ADDITIONAL UPGRADES** 