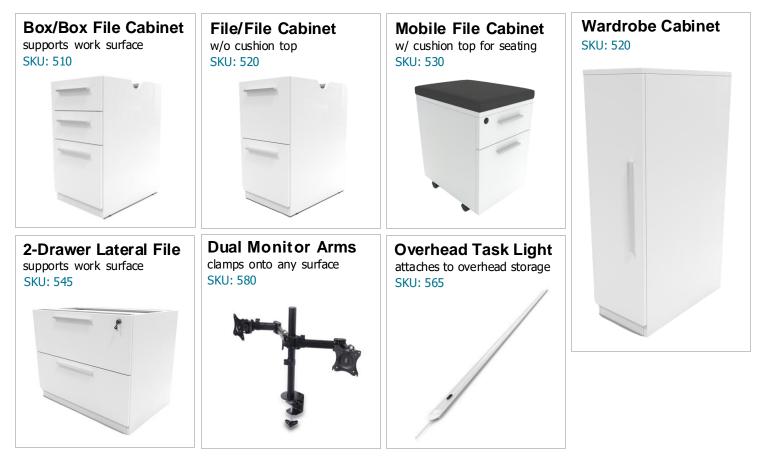

#### STORAGE, SHELVES, MONITOR ARMS, WHITEBOARDS, DOORS & MORE

Sunline<sup>®</sup> offers great storage and convenience options for your workspace, including styles for both Sunline<sup>®</sup> Signature Sliding Cubicles and Sunline<sup>®</sup> Select Cubicles.

#### **UNIVERSAL ACCESSORIES**

These accessories work for both Sunline® Signature Sliding Cubicles and Sunline® Select Cubicles.

#### SUNLINE® SELECT ACCESSORIES

These accessories work for our Sunline® Select Cubicles.

#### SUNLINE® SIGNATURE ACCESSORIES

inspirational quotes and

SUNLINE<sup>\*</sup>-

personal photos.

These accessories work for our Sunline® Signature series.