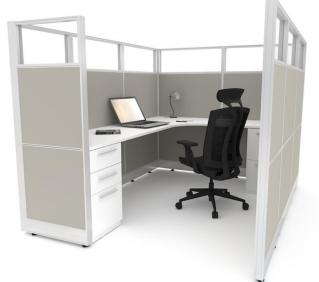

### **STANDING-HEIGHT CUBICLES**

65" high cubicles are designed for extra privacy with abundant storage options. This configuration is great for creating personal space and blocking noise.

#### SKU: 1050

SKU: 1020

5' x 5'