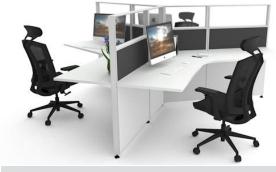

4' x 2'

41" high cubicles promote collaboration and visibility with just one layer of wall panels above the work surface. Perfect for team environments!