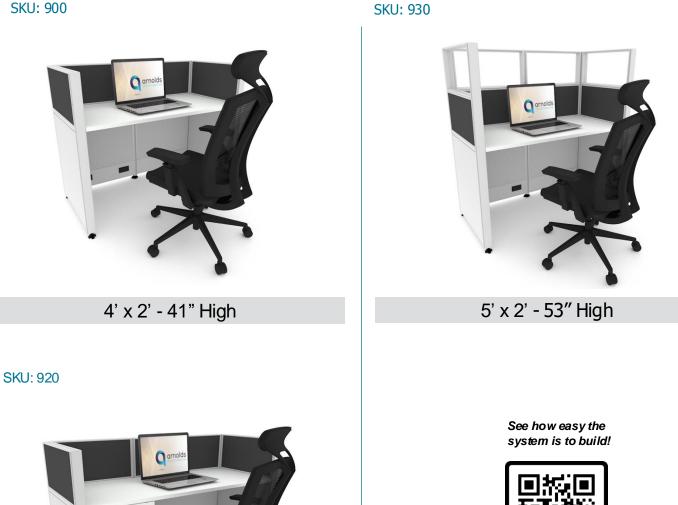

4' x 2'

41" high cubicles promote collaboration and visibility with just one layer of wall panels above the work surface. Perfect for team environments!

### SEATED-HEIGHT CUBICLES

53" high cubicles blend privacy and collaboration with two layers of wall panels above the work surface. Noise is dampened, but open enough to communicate with your neighbor if desired. Easily switch out the top layer of glass to fabric, or vice versa.