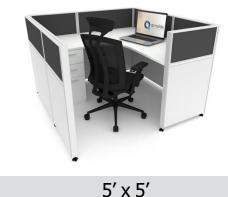

#### SKU: 1010

5' x 5'

### SEATED-HEIGHT CUBICLES

53" high cubicles blend privacy and collaboration with two layers of wall panels above the work surface. Noise is dampened, but open enough to communicate with your neighbor if desired. Easily switch out the top layer of glass to fabric, or vice versa.