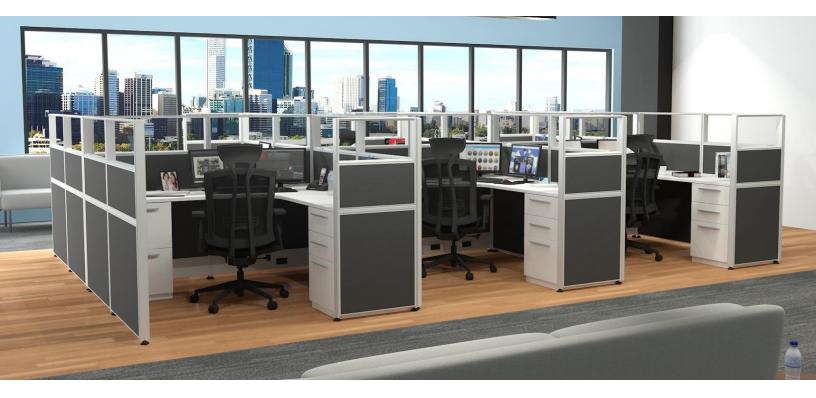

### SEATED-HEIGHT CUBICLES

53" high cubicles blend privacy and collaboration with two layers of wall panels above the work surface. Noise is dampened, but open enough to communicate with your neighbor if desired. Easily switch out the top layer of glass to fabric, or vice versa.

#### SKU: 1070

6' x 8'

SKU: 1100

**SUNLINE**°

6' X 6'

- Custom Pantone colors available
- Choose clear or frosted glass panels
- Sturdy fabric panels feature a honeycomb core inside to trap and absorb sound