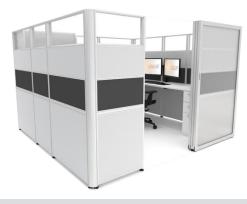

### PRIVATE OFFICE CUBICLES

83" high cubicles are designed with maximum privacy in mind. This configuration is a great option for managers and department heads who feel they need a bit more privacy when conducting meetings.

#### SKU: 1470

\*shown with swinging door upgrade

**ADDITIONAL UPGRADES** 