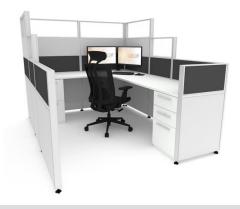

### SEATED-HEIGHT CUBICLES

53" high cubicles blend privacy and collaboration with two layers of wall panels above the work surface. Noise is dampened, but open enough to communicate with your neighbor if desired. Easily switch out the top layer of glass to fabric, or vice versa.

53

HIGH