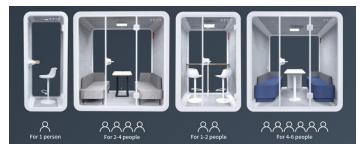

Some benefits of our privacy booths include:

- Specially optimized sound insulation, STC 30dB (±5dB) & RT0.25s (±0.1s)
- Quiet, spacious, and peaceful environment
- Increased productivity and focus
- Stylish designs to match your company aesthetic
- Soundproof booths are made of aerospace grade aluminum, carbon composite panels, and tempered glass used for compartment of subway trains, so you can be sure it's built to last
- Available in four sizes, including:
  - 1 person (S)
  - 1-2 person (M)
  - 2-4 person (L)
  - 4-6 person (XL)