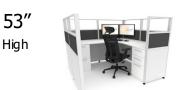

### SEATED-HEIGHT CUBICLES

53" high cubicles blend privacy and collaboration with two layers of wall panels above the work surface. Noise is dampened, but open enough to communicate with your neighbor if desired. Easily switch out the top layer of glass to fabric, or vice versa.