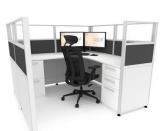

### **STANDING-HEIGHT CUBICLES**

65" high cubicles are designed for extra privacy with abundant storage options. This configuration is great for creating personal space and blocking noise.

#### SKU: 1050

SKU: 1020

5' x 5'