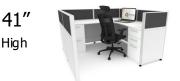

4' x 2'

41" high cubicles promote collaboration and visibility with just one layer of wall panels above the work surface. Perfect for team environments!