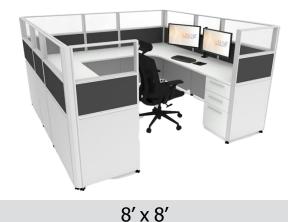

### **STANDING-HEIGHT CUBICLES**

65" high cubicles are designed for extra privacy with abundant storage options. This configuration is great for creating personal space and blocking noise.

#### SKU: 1050

SKU: 1020

5' x 5'

#### SKU: 1080

6' x 6'

- Locking overhead cabinets are an excellent storage option that protect many items, while keeping the main work area clear
- Below-the-surface cabinets are a great option for stationary, loose items, and files
- High quality, anodized aluminum connector posts are built to last for many years