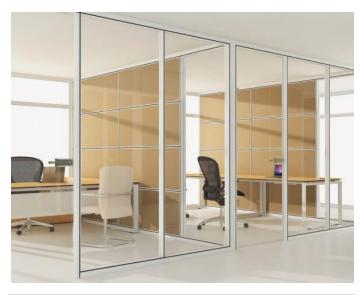

#### SYNERGY GLASS WALL SERIES

Attractive and practical, floor-to-ceiling offices have increased in popularity since the rise of coronavirus cases across the world. These fully enclosed structures allow team members to safely work in the office and practice social distancing throughout the day.

### FLOOR-TO-CEILING DEMOUNTABLE WALL OPTIONS

Sunline<sup>®</sup> Synergy offers two main types of floorto-ceiling glass wall options.

#### ► High glass wall enclosures (800 series):

Preferred for conference rooms and call centers, these double- or single-paned high glass walls go from floor to ceiling and can provide a noise-reduced space for several people. Like all fully-enclosed floorto-ceiling workstations, they can be disinfected inside and outside using an appropriate solution. We make each high-glass wall enclosure to order depending upon client specifications.