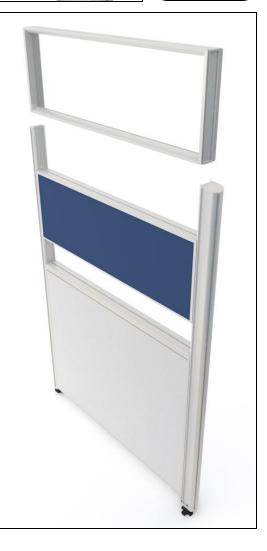

#### **HEIGHT OPTIONS:**

65" High

83" High

Green

6' x 6'

FABRIC OPTIONS: (as shown below and dozens more) Med. Grey Grey Charcoal Gold Rush Pumpkin Red Blue Orange

WORK SURFACE OPTIONS: (as shown below and dozens more)

#### SKU: 1070

6' x 8'

SKU: 1100

**SUNLINE**°

6' X 6'

- Custom Pantone colors available
- Choose clear or frosted glass panels
- Sturdy fabric panels feature a honeycomb core inside to trap and absorb sound