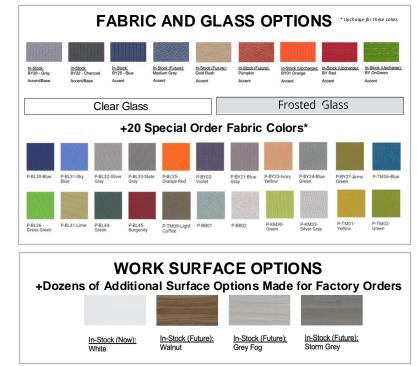

#### **HEIGHT OPTIONS:**

65" High

83" High

Green

6' x 6'

FABRIC OPTIONS: (as shown below and dozens more) Med. Grey Grey Charcoal Gold Rush Pumpkin Red Blue Orange

WORK SURFACE OPTIONS: (as shown below and dozens more)

#### SKU: 1070

6' x 8'

SKU: 1100

**SUNLINE**°

6' X 6'

- Custom Pantone colors available
- Choose clear or frosted glass panels
- Sturdy fabric panels feature a honeycomb core inside to trap and absorb sound