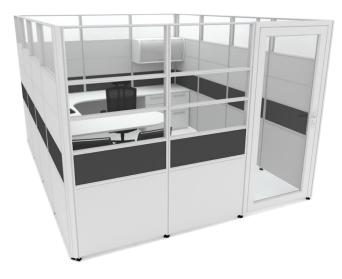

### PRIVATE OFFICE CUBICLES

83" high cubicles are designed with maximum privacy in mind. This configuration is a great option for managers and department heads who feel they need a bit more privacy when conducting meetings.

#### SKU: 1470

\*shown with swinging door upgrade

**ADDITIONAL UPGRADES** 

9' x 12'

- Switch from fabric to glass for more openness if desired, or vice versa for more privacy
- Locking overhead cabinets are an excellent • storage option that protect many items, while keeping the main work area clear
- Add a door for maximum privacy .