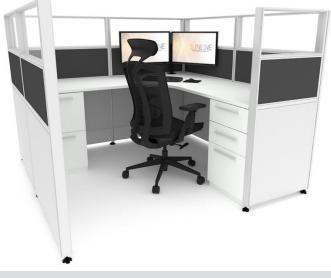

### **STANDING-HEIGHT CUBICLES**

65" high cubicles are designed for extra privacy with abundant storage options. This configuration is great for creating personal space and blocking noise.

#### SKU: 1050

SKU: 1020

5' x 5'

#### SKU: 1080

6' x 6'

- Locking overhead cabinets are an excellent storage option that protect many items, while keeping the main work area clear
- Below-the-surface cabinets are a great option for stationary, loose items, and files
- High quality, anodized aluminum connector posts are built to last for many years