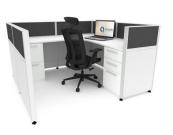

4' x 2'

41" high cubicles promote collaboration and visibility with just one layer of wall panels above the work surface. Perfect for team environments!