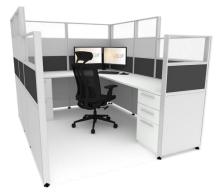

### SEATED-HEIGHT CUBICLES

53" high cubicles blend privacy and collaboration with two layers of wall panels above the work surface. Noise is dampened, but open enough to communicate with your neighbor if desired. Easily switch out the top layer of glass to fabric, or vice versa.

53

HIGH