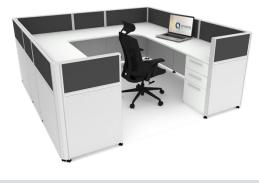

#### SKU: 1080

6' x 6'

- Locking overhead cabinets are an excellent storage option that protect many items, while keeping the main work area clear
- Below-the-surface cabinets are a great option for stationary, loose items, and files
- High quality, anodized aluminum connector posts are built to last for many years

### **STANDING-HEIGHT CUBICLES**

65" high cubicles are designed for extra privacy with abundant storage options. This configuration is great for creating personal space and blocking noise.