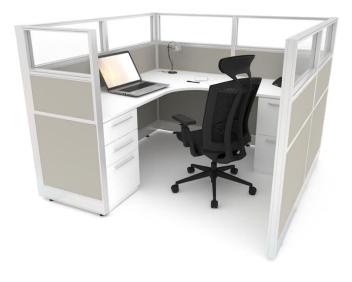

### SEATED-HEIGHT CUBICLES

53" high cubicles blend privacy and collaboration with two layers of wall panels above the work surface. Noise is dampened, but open enough to communicate with your neighbor if desired. Easily switch out the top layer of glass to fabric, or vice versa.

#### SKU: 1010

5' x 5'