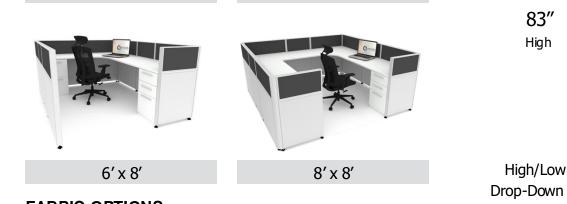

### PRIVATE OFFICE CUBICLES

83" high cubicles are designed with maximum privacy in mind. This configuration is a great option for managers and department heads who feel they need a bit more privacy when conducting meetings.

#### **FOOTPRINTS\***

HIGH

- monitor arms
- magnetic white boards
- overhead cabinets
- wardrobes
- below surface storage
- shelves
- sit-stand desks
- doors

8'x10', 8'x12'

10'x10', 10'x12'

12'x12'

\*any size custom footprint available upon request

9' x 12'

- Switch from fabric to glass for more openness if desired, or vice versa for more privacy
- Locking overhead cabinets are an excellent • storage option that protect many items, while keeping the main work area clear
- Add a door for maximum privacy .