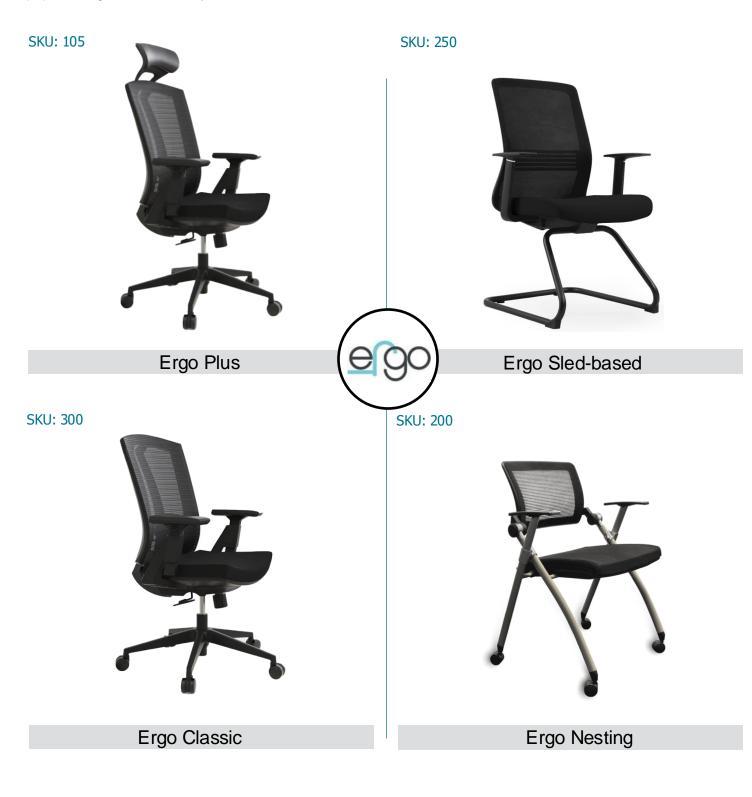

#### **ERGONIMIC SEATING OPTIONS**

Sunline<sup>®</sup> offers four top-of-the-line Ergo chairs to complete your workspace design – including the super popular Ergo Plus memory foam chair.