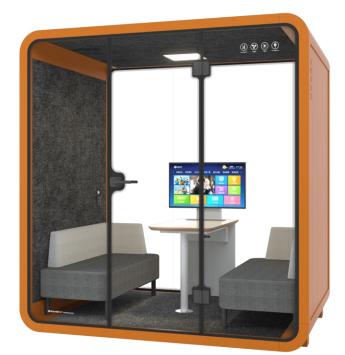

#### CUSTOMIZABLE SOUNDPROOF PRIVACY BOOTHS

Our privacy booths provide a private and comfortable place to do your most creative work. If you're looking for a soundproof booth that can help create a guieter environment in your office, our privacy booths are a great option. With an acoustic index of STC 30dB (±5dB) and RT0.25s (±0.1s), these booths can help reduce distractions and noise levels, making it easier for employees to concentrate on their work.

#### **BENEFITS OF PRIVACY BOOTHS**

Sunline<sup>®</sup> offers privacy booths that you can customize to fit your office needs.

With different colors and designs to choose from, our pod furniture is stylish and comfortable, so you can relax in your private space.

Some benefits of our privacy booths include:

- Specially optimized sound insulation, STC 30dB (±5dB) & RT0.25s (±0.1s)
- Quiet, spacious, and peaceful environment
- Increased productivity and focus
- Stylish designs to match your company aesthetic
- Soundproof booths are made of aerospace grade aluminum, carbon composite panels, and tempered glass used for compartment of subway trains, so you can be sure it's built to last
- Available in four sizes, including:
  - 1 person (S)
  - 1-2 person (M)
  - 2-4 person (L)
  - 4-6 person (XL)

#### Large Privacy Booth

\* available in more colors

Sound Insulation in our designing process, we fully u

imulation software such as INSUL MARSHALL ACOUSTIC to iterate and obtain optimal acoustic performa Our booth is consistent with the standard of