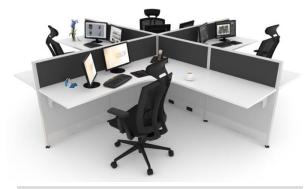

### **STANDING-HEIGHT CUBICLES**

65" high cubicles are designed for extra privacy with abundant storage options. This configuration is great for creating personal space and blocking noise.