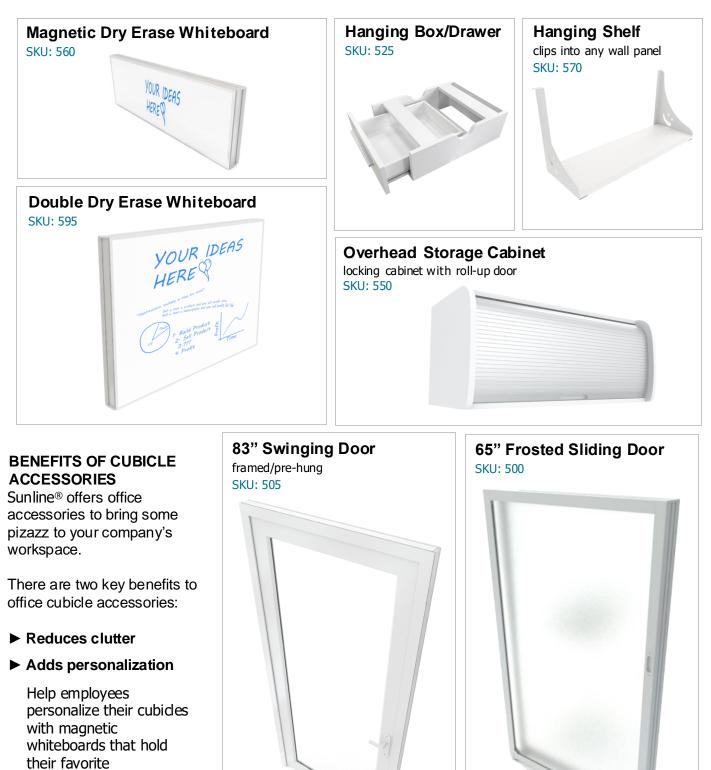

#### STORAGE, SHELVES, MONITOR ARMS, WHITEBOARDS, DOORS & MORE

Sunline<sup>®</sup> offers great storage and convenience options for your workspace, including styles for both Sunline<sup>®</sup> Signature Sliding Cubicles and Sunline<sup>®</sup> Select Cubicles.

#### **UNIVERSAL ACCESSORIES**

These accessories work for both Sunline® Signature Sliding Cubicles and Sunline® Select Cubicles.

#### SUNLINE® SELECT ACCESSORIES

These accessories work for our Sunline® Select Cubicles.

#### SUNLINE® SIGNATURE ACCESSORIES

inspirational quotes and

SUNLINE<sup>\*</sup>-

personal photos.

These accessories work for our Sunline® Signature series.

## BENEFITS OF FLOOR-TO-CEILING DEMOUNTABLE WALLS

- ► They make social distancing intuitive.
- ► They reduce noise and increase privacy.
- They provide an affordable, streamlined way to get the feel and function of traditional offices.
- They give employees peace of mind about returning to the office.