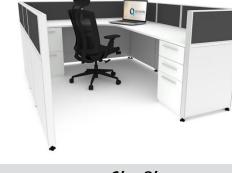

#### SKU: 1050

SKU: 1020

5' x 5'

### **STANDING-HEIGHT CUBICLES**

65" high cubicles are designed for extra privacy with abundant storage options. This configuration is great for creating personal space and blocking noise.