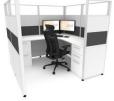

### PRIVATE OFFICE CUBICLES

83" high cubicles are designed with maximum privacy in mind. This configuration is a great option for managers and department heads who feel they need a bit more privacy when conducting meetings.