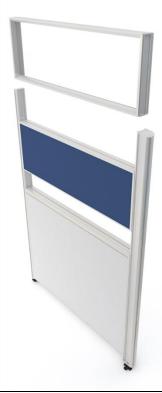

### SEATED-HEIGHT CUBICLES

53" high cubicles blend privacy and collaboration with two layers of wall panels above the work surface. Noise is dampened, but open enough to communicate with your neighbor if desired. Easily switch out the top layer of glass to fabric, or vice versa.

#### SKU: 1070

6' x 8'

SKU: 1100

**SUNLINE**°

6' X 6'

- Custom Pantone colors available
- Choose clear or frosted glass panels
- Sturdy fabric panels feature a honeycomb core inside to trap and absorb sound