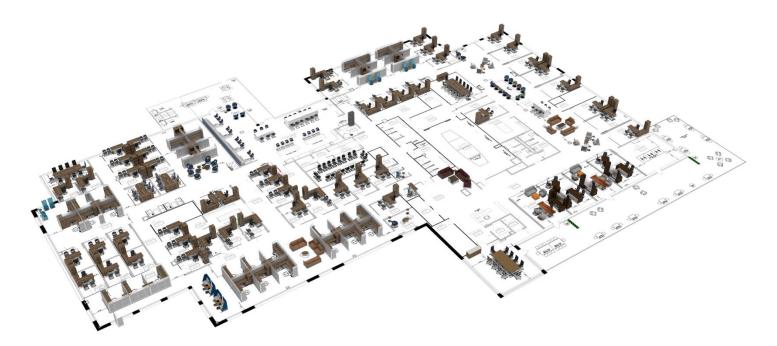

#### **DESIGN SERVICES**

A specialized Sunline<sup>®</sup> space planner will work with your authorized dealer to create the most optimized floor plan for your office space that will save you money while satisfying your design goals.

Let us show you why Sunline<sup>®</sup> is the easiest system in the world to assemble, disassemble, and reconfigure. Never look for another office furniture system.

#### FLOOR PLANNING SERVICES

We offer complimentary professional floor planning services. Following a short phone call with your authorized Sunline dealer to discuss your needs, your blank floor plan will be transformed into a fully furnished design, optimizing your office space with your desired furniture options. This detailed floor plan will be used by your dealer to create your quote and complete your installation and can usually be turned around within 24-72 hours, depending on project scope.