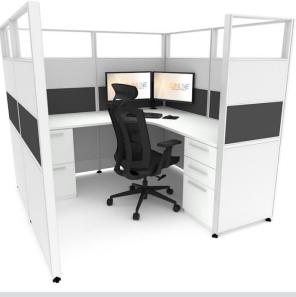

### **STANDING-HEIGHT CUBICLES**

65" high cubicles are designed for extra privacy with abundant storage options. This configuration is great for creating personal space and blocking noise.

#### SKU: 1050

SKU: 1020

5' x 5'

#### SKU: 1080

6' x 6'

- Locking overhead cabinets are an excellent storage option that protect many items, while keeping the main work area clear
- Below-the-surface cabinets are a great option for stationary, loose items, and files
- High quality, anodized aluminum connector posts are built to last for many years