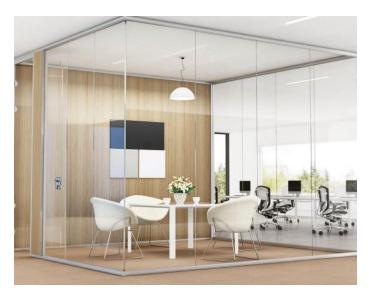

#### SYNERGY GLASS WALL SERIES

Attractive and practical, floor-to-ceiling offices have increased in popularity since the rise of coronavirus cases across the world. These fully enclosed structures allow team members to safely work in the office and practice social distancing throughout the day.

### FLOOR-TO-CEILING DEMOUNTABLE WALL OPTIONS

Sunline<sup>®</sup> Synergy offers two main types of floorto-ceiling glass wall options.

#### ► High wall glass offices (500 series):

Constructed from single panes of glass, this type of floor-to-ceiling office can be outfitted with a door for additional privacy if desired. The glass is easy to keep clean, making it simple to follow CDC sanitization guidelines. All high wall glass office systems can be custom-made to order, ensuring that you get the perfect fit every time.