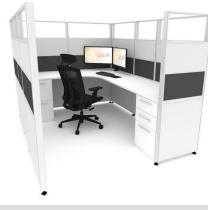

### SEATED-HEIGHT CUBICLES

53" high cubicles blend privacy and collaboration with two layers of wall panels above the work surface. Noise is dampened, but open enough to communicate with your neighbor if desired. Easily switch out the top layer of glass to fabric, or vice versa.

SKU: 1040

#### SKU: 1010

5' x 5'