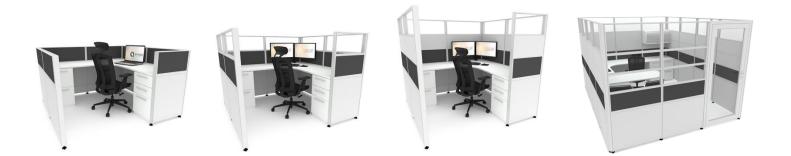

#### **EASIEST CUBICLES IN THE WORLD TO ASSEMBLE!**

- Sunline® Signature stations go up or come down in less ٠ than half the time as regular cubicles with no special installation skills required!
- As with all configurations of the Sunline® Signature Sliding ٠ Series, no tools are required to build the walls - only some screws to secure the work surface to the cubicle wall!

See how easy the system is to build!

Panels slide into place