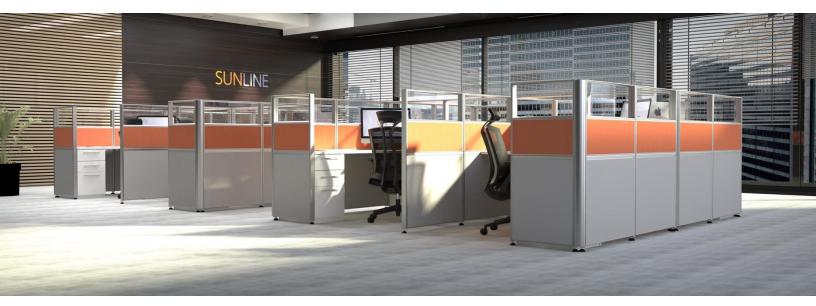

# **SUNLINE**<sup>®</sup>

The Sunline® Signature Sliding Cubicle system is now available in the US and Canada exclusively through Sunline Office.

These unique, modern, cost-effective workstations can be configured in thousands of combinations for style, comfort, collaboration, and privacy.

It's the easiest cubicle in the world to assemble - or disassemble and reconfigure when it's time for a change. Glass and fabric wall panels simply slide in and out of place. Cubes go up in less than half the time as normal cubicles with no special installation skills required!

The flexibility and long-term value is so outstanding, your company will never need to look for another cubicle system again.

Slide into Sunline® to brighten your office space and your staff!

FOOTPRINT OPTIONS: (as shown below and dozens more)