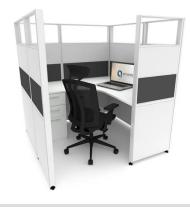

### PRIVATE OFFICE CUBICLES

83" high cubicles are designed with maximum privacy in mind. This configuration is a great option for managers and department heads who feel they need a bit more privacy when conducting meetings.

#### SKU: 1470

\*shown with swinging door upgrade

**ADDITIONAL UPGRADES** 