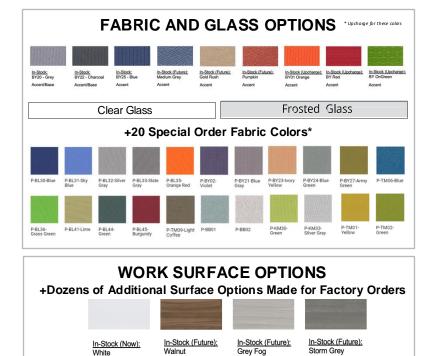

#### **HEIGHT OPTIONS:**

65" High

83" High

Green

6' x 6'

FABRIC OPTIONS: (as shown below and dozens more) Med. Grey Grey Charcoal Gold Rush Pumpkin Red Blue Orange

WORK SURFACE OPTIONS: (as shown below and dozens more)