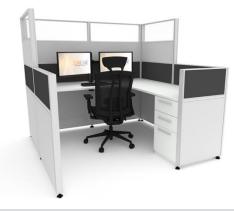

4' x 2'

41" high cubicles promote collaboration and visibility with just one layer of wall panels above the work surface. Perfect for team environments!

### SEATED-HEIGHT CUBICLES

53" high cubicles blend privacy and collaboration with two layers of wall panels above the work surface. Noise is dampened, but open enough to communicate with your neighbor if desired. Easily switch out the top layer of glass to fabric, or vice versa.