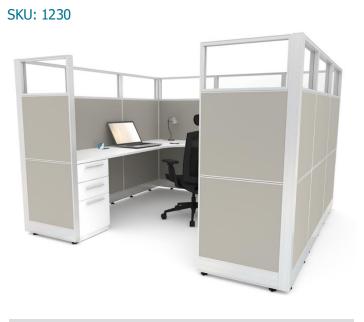

### **STANDING-HEIGHT CUBICLES**

65" high cubicles are designed for extra privacy with abundant storage options. This configuration is great for creating personal space and blocking noise.

#### SKU: 1050

SKU: 1020

5' x 5'