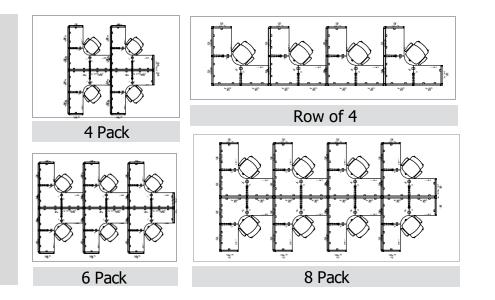

#### **MAXIMIZE SEATING**

Sunline<sup>®</sup> Signature Call Centers look amazing, assemble quickly, last long, and are affordable! Buy in straight runs or clusters of 4, 6, 8, 10, and more for the best value and most effective use of space.

#### **BOOMERANG PODS AND QUADS**

Sunline<sup>®</sup> Signature Boomerang Pods and Quads are made for teams of 3, 4, 6, 8, or 9. With so many shared panels, this design will save significant space and money!

SKU: 1520

3 Seat - 5' Long, 53" High

SKU: 1510

SKU: 1530

6 Seat - 5' Long, 41" High

Quad Pack - 5' x 5', 41" High

In-Stock (Now): White

Storm Grey