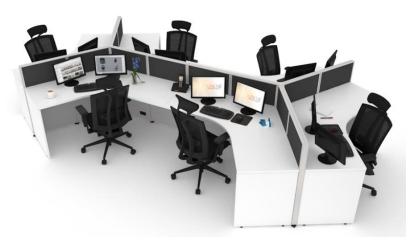

### SEATED-HEIGHT CUBICLES

53" high cubicles blend privacy and collaboration with two layers of wall panels above the work surface. Noise is dampened, but open enough to communicate with your neighbor if desired. Easily switch out the top layer of glass to fabric, or vice versa.