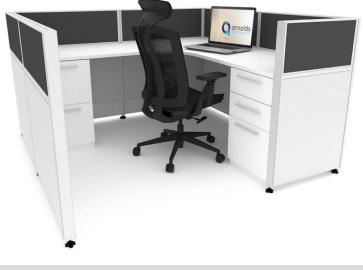

# **SUNLINE**<sup>®</sup>

The Sunline® Signature Sliding Cubicle system is now available in the US and Canada exclusively through Sunline Office.

These unique, modern, cost-effective workstations can be configured in thousands of combinations for style, comfort, collaboration, and privacy.

It's the easiest cubicle in the world to assemble - or disassemble and reconfigure when it's time for a change. Glass and fabric wall panels simply slide in and out of place. Cubes go up in less than half the time as normal cubicles with no special installation skills required!

The flexibility and long-term value is so outstanding, your company will never need to look for another cubicle system again.

Slide into Sunline® to brighten your office space and your staff!

FOOTPRINT OPTIONS: (as shown below and dozens more)