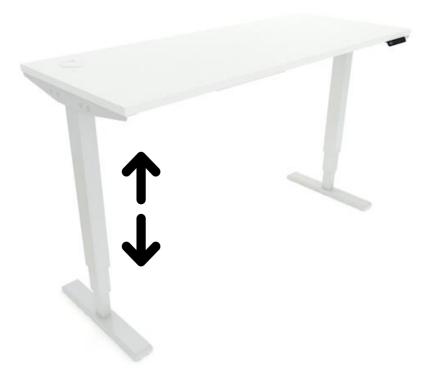

### SIT-STAND ELECTRIC DESKS

Adjustable height standing desks prevent the everyday back, neck, and leg pains of a normal desk. People were not meant to sit for 8 hours a day! Just think – the ability to sit or stand while working at a desk with the push of a button!

#### FEATURES:

- Various depths and widths to support surfaces of all shapes and sizes (24' x 66' shown)
- Electronic controls to adjust the height
- Optional plexiglass divider panels in different colors
- Multiple colors for the base
- Three-stage dual motor

SKU: 590