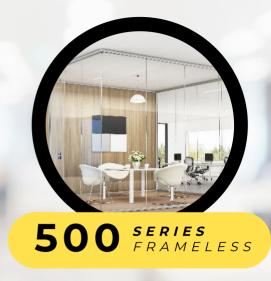

Half-inch (12mm) glass solution that creates sleek spaces with anodized aluminum frames for a slim profile and luminous look

**OVERVIEW** 

Half-inch (12mm) glass solution with a minimalist recessive design that integrates organically with other modular wall systems along with traditional construction

- Single-glazed
- Custom cut
- Wall finishes: clear or frosted glass, wood, fabric, laminate
- Frame finishes: anodized aluminum, black-painted steel

MATERIALS & FINISHES

- Double or single-paned
- Wall finishes: clear or frosted glass, whiteboard, fabric, laminate
- Frame finishes: anodized aluminum, painted steel

 The panels arrive fully assembled, with a unique corner connection that makes initial assembly or future reconfiguration fast and convenient

- Multiple glass panels can be connected together to create nearly any wall size
- Frameless-glass can be mounted over an existing wall, side-mounted to an existing wall, or mounted floor-toceiling as a standalone wall
- The minimalistic, lightly scaled aluminum frames are unobtrusive and completely customizable
- Full height floor-to-ceiling walls offer frameless tempered glass with butt glazing to create frameless corners and virtually seamless glass expanses