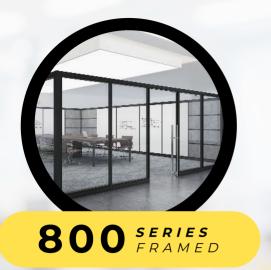

Half-inch (12mm) glass solution that creates sleek spaces with anodized aluminum frames for a slim profile and luminous look

**OVERVIEW** 

Half-inch (12mm) glass solution with a minimalist recessive design that integrates organically with other modular wall systems along with traditional construction

- Single-glazed
- Custom cut
- Wall finishes: clear or frosted glass, wood, fabric, laminate
- Frame finishes: anodized aluminum, black-painted steel

MATERIALS & FINISHES

- Double or single-paned
- Wall finishes: clear or frosted glass, whiteboard, fabric, laminate
- Frame finishes: anodized aluminum, painted steel

DESIGN

- Anodized aluminum frame builds a safe and secure wall
- The beam profile and frame are edged or bordered with black feature strip to make it very clean, spacious, and uncluttered
- Can be used either floor-to-ceiling or any height below the ceiling to create an entire enclosure or applied as a glass front to spaces
- The system works with tempered glass