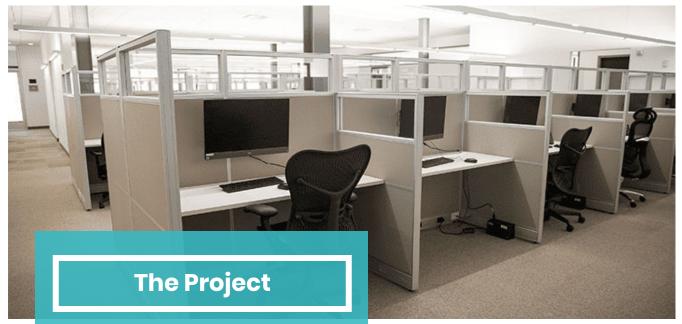

# **The Solution**

In response to New York Cancer & Blood Specialist's need for a conducive and functional workspace, Arnold's provided a tailored solution involving the installation of 45 Sunline Select cubicles and chairs at their Ridge, NY location. This successful partnership underscores Arnold's ongoing commitment to providing top-notch solutions and unparalleled support to their clients.

### **45** Cubicles

purchased and installed