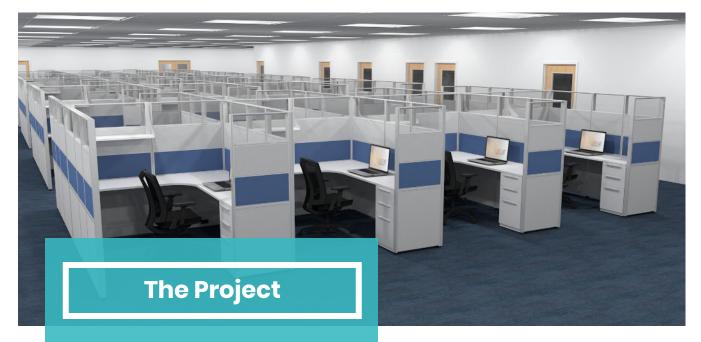

## **The Products**

#### Location 1:

- (109) Sunline Signature Cubicles
  - Footprint: 6'x7'
  - Height: 65"
  - Accessories:
    - Hanging Shelf
  - Double Whiteboard
  - Box-Box-File Storage

#### Location 2:

- (15) Sunline Signature Cubicles
  - Footprint: 8'x6'
  - *Height:* 65"
  - Accessories:
    - Box-Box-File Storage
    - File-File Storage
    - Overhead Storage
    - Overhead Tasklight